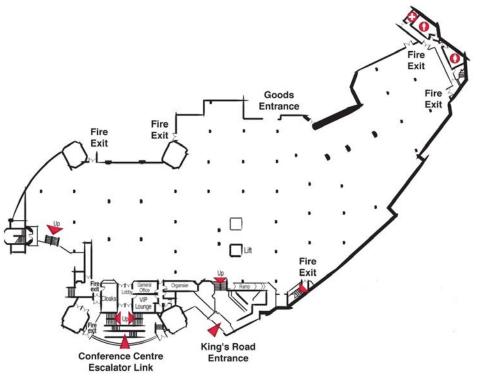

## HALL Q

Having recently undergone refurbishment, Hall Q offers event organisers 3285sqm.

**TOTAL AREA: 3285M<sup>2</sup>** 

This hall benefits from its own dedicated entrance, registration area and suite of organsiers' offices making a great stand alone space. It works equally as well for exhibition or catering when used in conjunction with the Auditorium.

## **SPECIFICATION**

|                              | 3285M <sup>2</sup><br>105M<br>25-39M<br>2.4-3.3M |                    |       |
|------------------------------|--------------------------------------------------|--------------------|-------|
| LENGTH:<br>Width:<br>Height: |                                                  |                    |       |
|                              |                                                  | Access             |       |
|                              |                                                  | MAX ACCESS HEIGHT: | 2.36M |
| MAX ACCESS WIDTH:            | 3.45M                                            |                    |       |
| WN ENTRANCE:                 | YES                                              |                    |       |