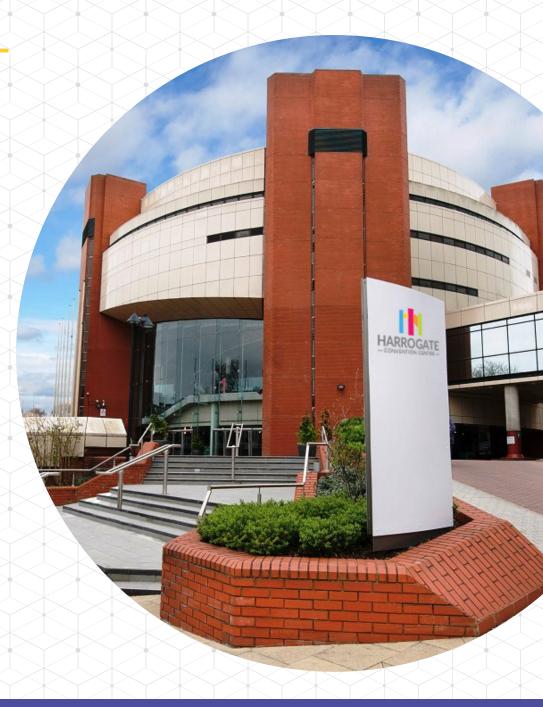

**APRIL 2022 - MARCH 2023** 

# **RECEPTION LEVEL 4&5**

| HCC Ref | Description                                                            | Dimensions<br>(length x height) | Quantity           | Unit cost |
|---------|------------------------------------------------------------------------|---------------------------------|--------------------|-----------|
| HCC001  | Spiral walkway banners (double sided)                                  | 1000 x 3000mm                   | 4                  | £193      |
| HCC002  | Pillar Wraps Size dependant on pillar used                             | 1950mm circ x<br>2600mm average | -                  | £234      |
| HCC003  | Cloakroom front panels                                                 | 5000 x 800mm                    | 1                  | £254      |
| HCC004  | Entrance door graphics - A3 vinyl                                      | A3                              | 10                 | £9        |
| HCC005  | Graphics above glass entrance doors                                    | 17500 x 1150mm                  | 7 large<br>1 small | £864      |
| HCC006  | Conference Link to Studio One stair risers                             | 3200 x 2500mm                   | 38                 | £644      |
| HCC007  | Graphics to black panels above doors from reception to Conference Link | 6000 x 700mm                    | 6                  | £260      |
| HCC008  | Graphic above Conference Link Office Door                              | 870 x 620mm                     | 1                  | £78       |
| HCC009  | Bullring Desk Wrap                                                     | 15000 x 900mm                   | 1                  | £826      |
| HCC010  | Branded Flags for Entrance 1                                           | 1.7 x 1.2m                      | 7                  | £100      |