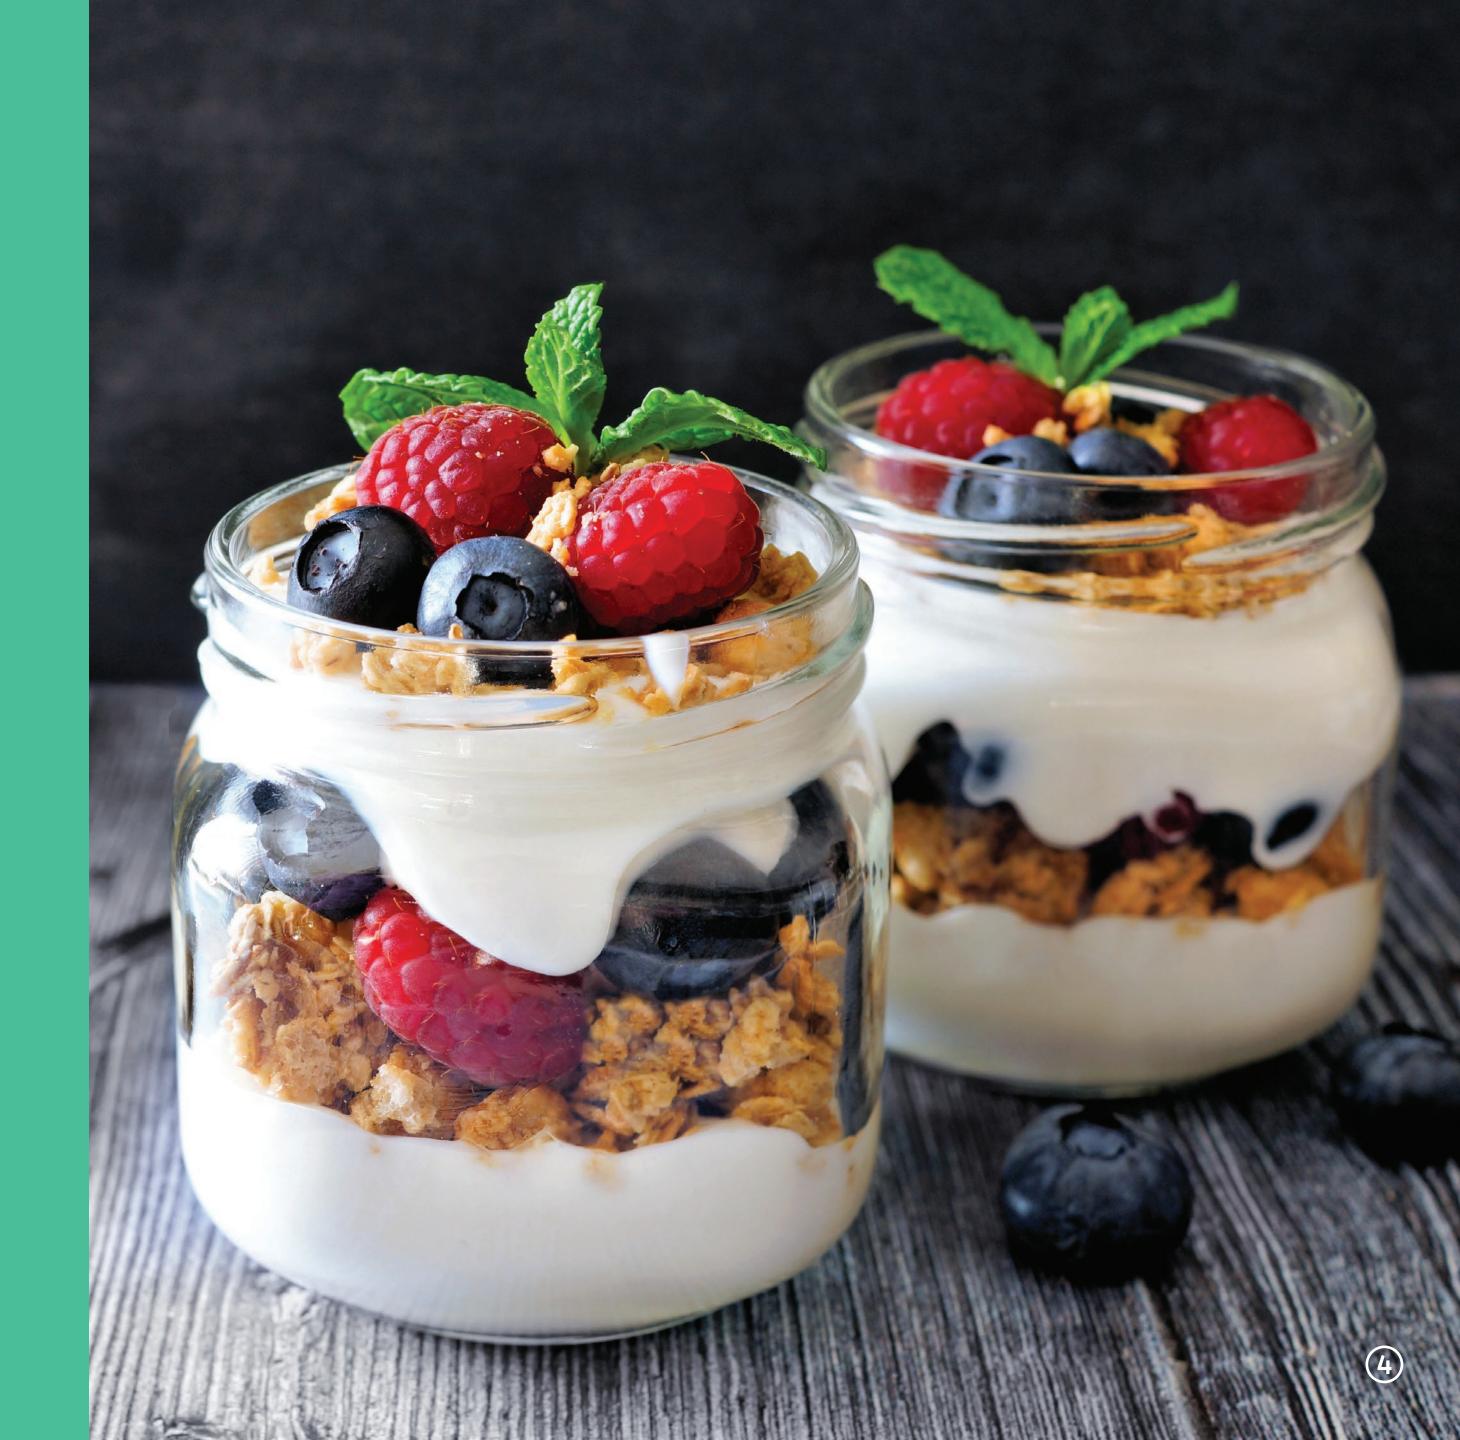

### CHILLED BREAKFAST POTS

Five Berry Compote, Greek Yoghurt and Seeded Granola
Apple and Raisin Compote, Greek Yoghurt and Cocoa Granola
Honey and Banana Granola Pot
Five Berry and Goji Berry Bircher
Apple, Pomegranate and Coconut Bircher
Smoked Bleiker's Salmon, Spinach and Egg